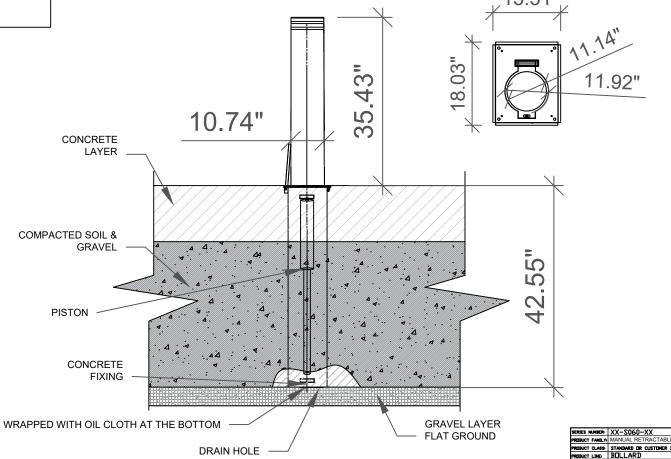

## The Bollard Experts

10" ASSISTED LIFT BOLLARD MATERIAL CARBON STEEL MACS10000B (BLACK) MACS10000Y (YELLOW) STAINLESS STEEL SELECTION TYPE 304 TYPE 316 STAINLESS STEEL BOLLARD FINISH POLISHED #4

COMMENTS SPECIFICATIONS HEIGHT: 35.43" DIAMETER: 10.74" WALL THICKNESS: 0.275"

> FULLY **EXTENDED**

**POSITION** 

CAGE CODE 6NQJ8 DRAWN BY: AJA DE SHEET: 1 DF 1 CHECKED BY:

STANDARD FLAT

DOUCT CLASS STANDARD OR CUSTOMER DEFINED ODUCT LINE BOLLARD 1-800-BILLARDS, Inc.
10 Hughes Suite A105
Invine, CA 92618
PHINE: 1-800-BILLARDS
VEB WWW.800BILLARDS.COM
EMAIL: INFOE1800BILLARDS.COM BOLLARD, SEMI AUTO